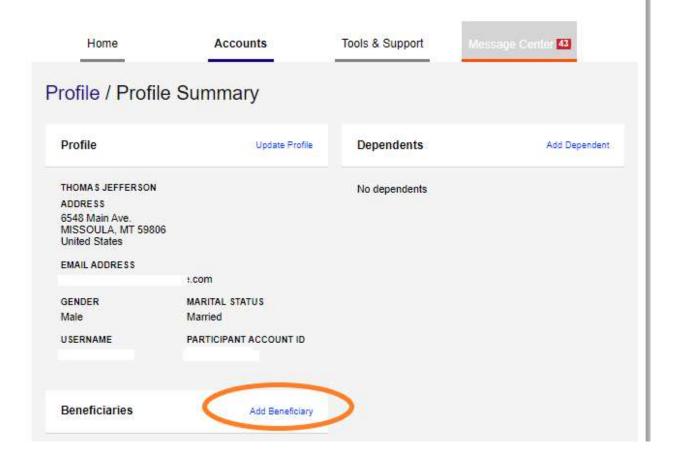

## How to Add or change my beneficiaries.

**Spousal Consent** If you are married in common law or in a community property or marital property state, you must designate your spouse as your Primary Beneficiary. If you wish to designate someone other than your spouse, please call customer service if you wish to obtain this form.

- 1. If you are married you must Add your Spouse as your primary Beneficiary at 100%
- 2. You can add contingent death beneficiaries and assign a share percentage that equals 100%