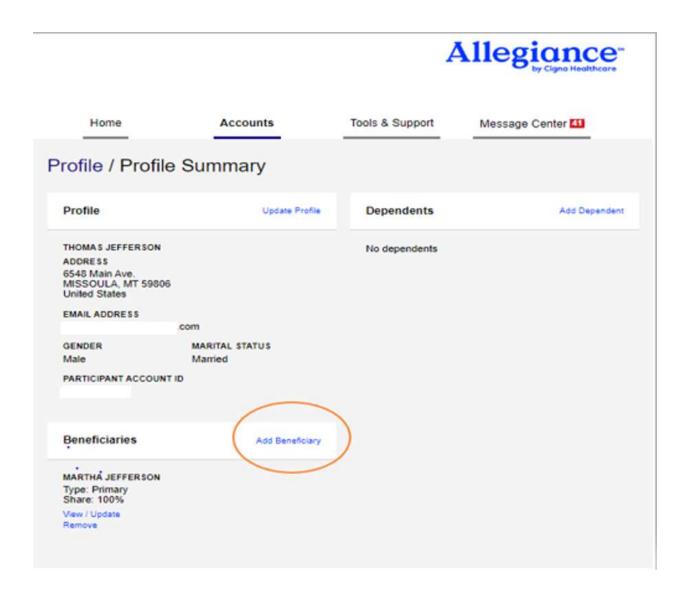

## Add Spouse

Add Contingent Beneficiary – the system will add the contigent beneficiary at 100% share

If you want to add a second contingent beneficiary, you will be asked to designate the share percentage at the bottom of the page.