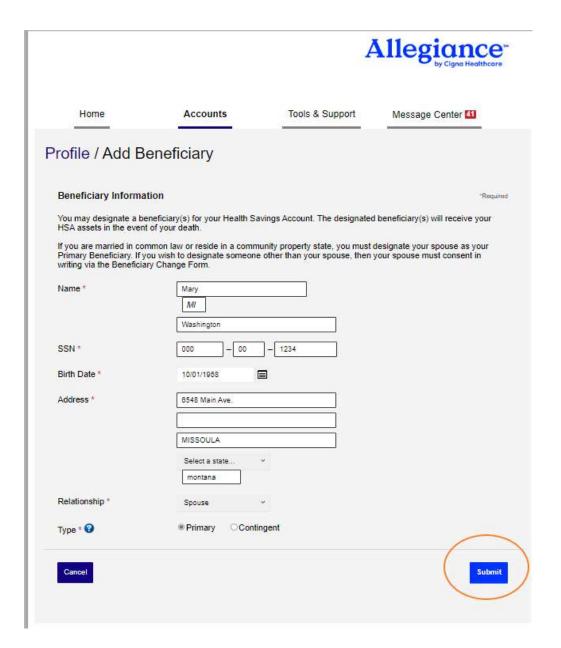

## How to Add or change my beneficiaries.

**Spousal Consent** If you are married in common law or in a community property or marital property state, you must designate your spouse as your Primary Beneficiary. If you wish to designate someone other than your spouse, please call customer service if you wish to obtain this form.

- 1. If you are married you must Add your Spouse as your primary Beneficiary at 100%
- 2. You can add contingent death beneficiaries and assign a share percentage that equals 100%

## Add Spouse

Add Contingent Beneficiary – the system will add the contigent beneficiary at 100% share

If you want to add a second contingent beneficiary, you will be asked to designate the share percentage at the bottom of the page.