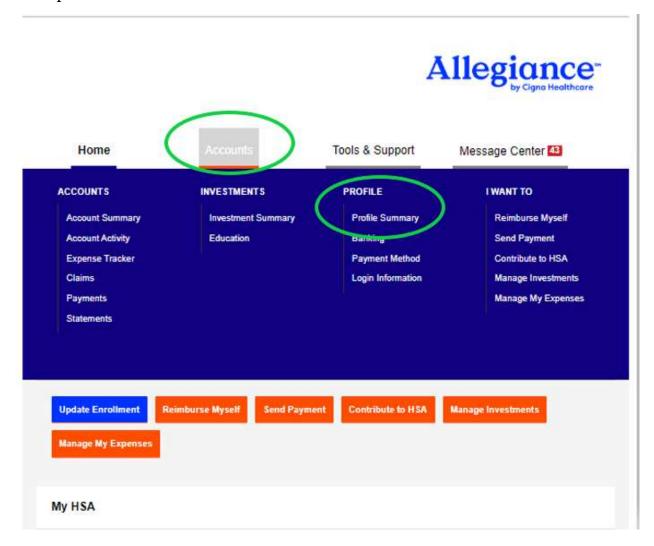

## How to Add or change my beneficiaries.

**Spousal Consent** If you are married in common law or in a community property or marital property state, you must designate your spouse as your Primary Beneficiary. If you wish to designate someone other than your spouse, please call customer service if you wish to obtain this form.